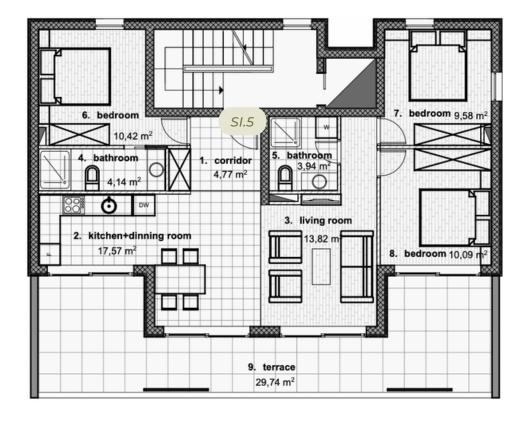

| 100       | PENTHOUSE | BUILDING | FLOOR | ROOMS | AREA OF THE APARTMENT |
|-----------|-----------|----------|-------|-------|-----------------------|
| RESIDENCE | SI.5      | S        | 3.    | 4     | 104,07 m2             |

|    | SI.5                 | m²     |
|----|----------------------|--------|
| 1. | corridor             | 4,77   |
| 2. | kitchen+dinning room | 17,57  |
| 3. | living room          | 13,82  |
| 4. | bathroom             | 4,14   |
| 5. | bathroom             | 3,94   |
| 6. | bedroom              | 10,42  |
| 7. | bedroom              | 9,58   |
| 8. | bedroom              | 10,09  |
| 9. | terrace              | 29,74  |
|    | total                | 104,07 |